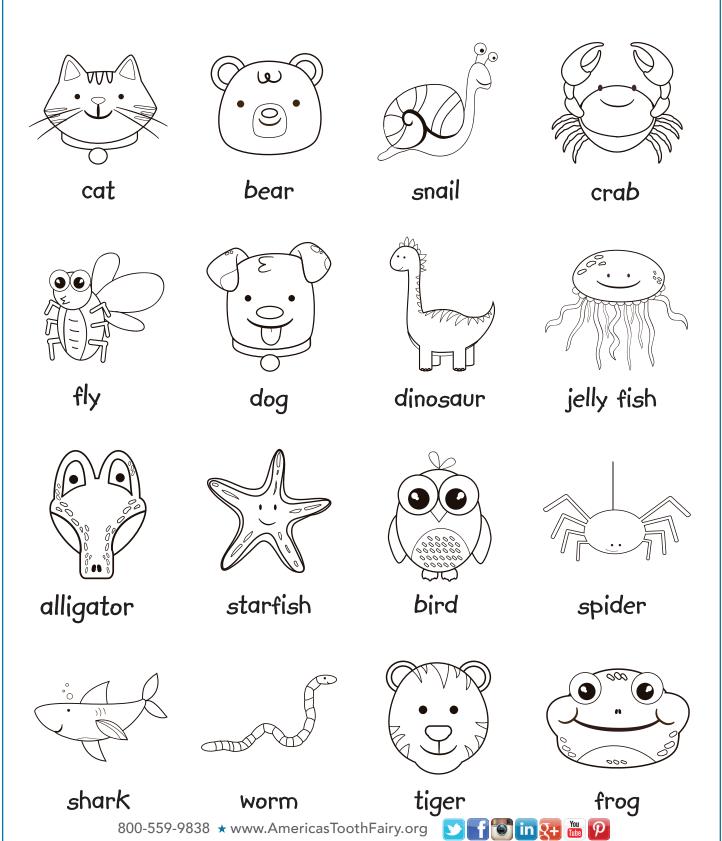

|
| Week 2 |        |        |         |           |          |        |          |
| Week 3 |        |        |         |           |          |        |          |
| Week 4 |        |        |         |           |          |        |          |



### Color in the foods below! Circle the tooth-friendly snacks!





# Color SuperTooth.





### Color THE BIG FOUR.

(I) BRUSH



2) FLOSS

I time a day



with







REPEAT

Every day!

800-559-9838 ★ www.AmericasToothFairy.org













Color the mouth and foods below. Draw a line or cut out the foods and place or glue the healthy and nutritious foods in the mouth.









of oin R+ You P







This

# tealthy Smile Certificate

is awarded to

6

d



Keep up the great work!

Date

Signed



### Color the animals that have teeth.





### I like my teeth because...