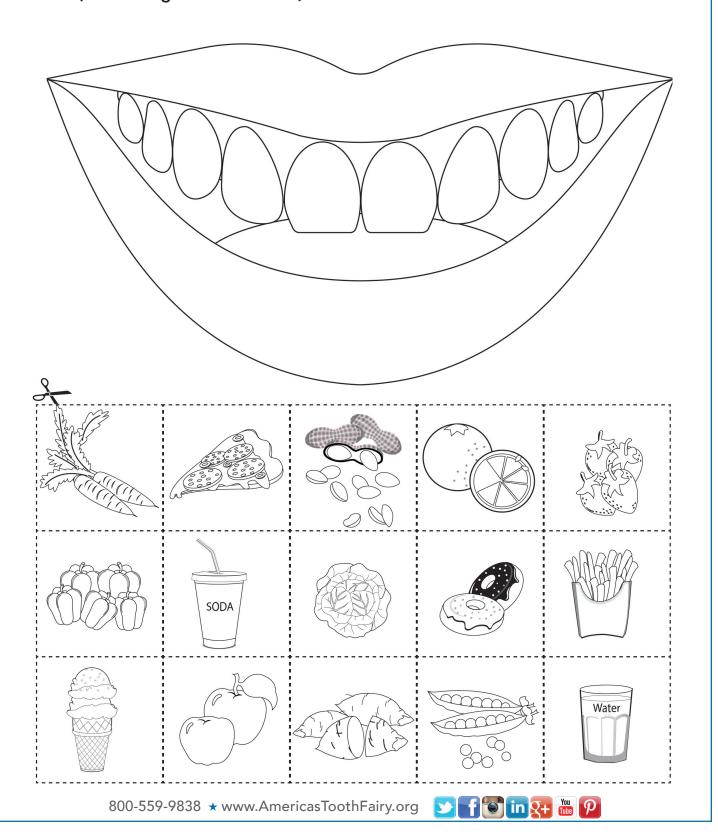

Color the mouth and foods below. Draw a line or cut out the foods and place or glue the healthy and nutritious foods in the mouth.

of oin R+ You P

This