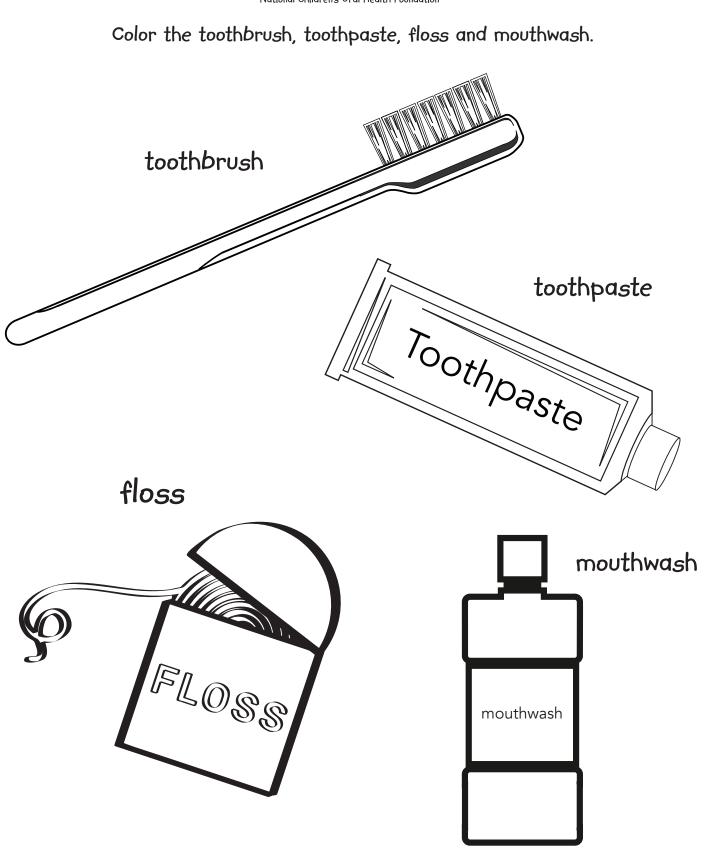

day |
|--------|--------|--------|---------|-----------|----------|--------|----------|
| Week 1 |        |        |         |           |          |        |          |
| Week 2 |        |        |         |           |          |        |          |
| Week 3 |        |        |         |           |          |        |          |
| Week 4 |        |        |         |           |          |        |          |



### Color in the foods below! Circle the tooth-friendly snacks!





# Color SuperTooth.





### Color THE BIG FOUR.

(I) BRUSH



2) FLOSS

I time a day



with







REPEAT

Every day!

800-559-9838 ★ www.AmericasToothFairy.org













Color the mouth and foods below. Draw a line or cut out the foods and place or glue the healthy and nutritious foods in the mouth.









of oin R+ You P







This

# tealthy Smile Certificate

is awarded to

6

d



Keep up the great work!

Date

Signed



### Color the animals that have teeth.





### I like my teeth because...